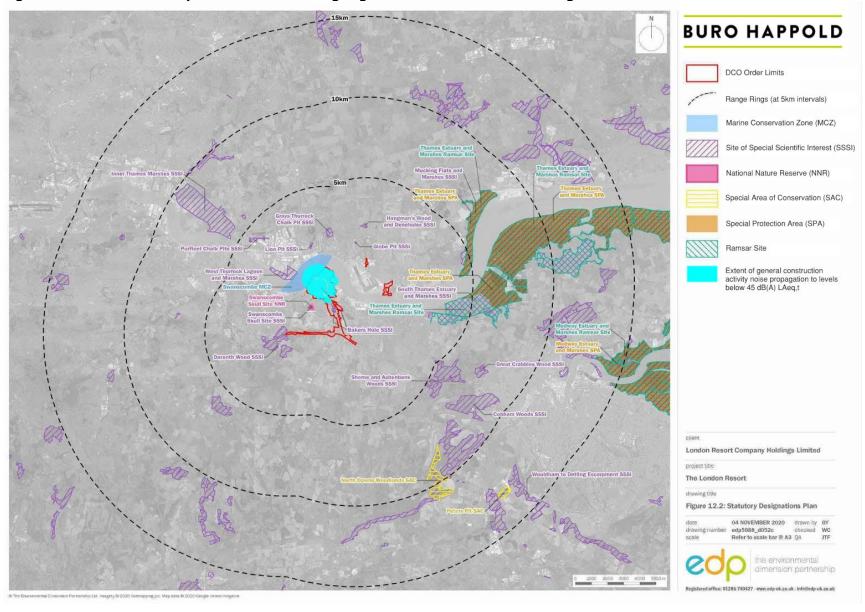

## The London Resort Development Consent Order

BC080001

Environmental Statement Volume 3: Figures

Figure 15.4 – Extent of LAeq,t noise climate changes greater than 3dB from Gate 1 general construction activities.